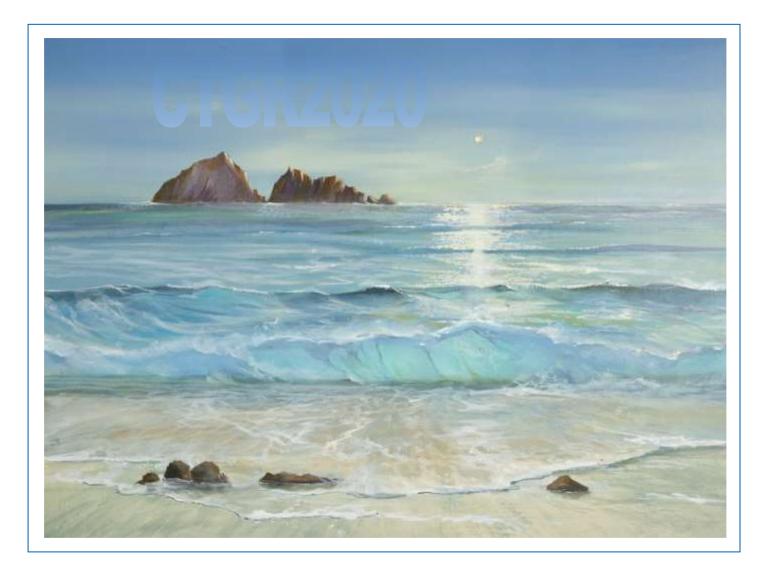

# Title: Gull Rock, Holywell Bay Ref: CTGR2020

| Size:          | A1          | A2          |
|----------------|-------------|-------------|
| lmage<br>size: | 554 x 749mm | 380 x 514mm |
| Price:         | £170        | £150        |
| Original:      |             | SOLD        |