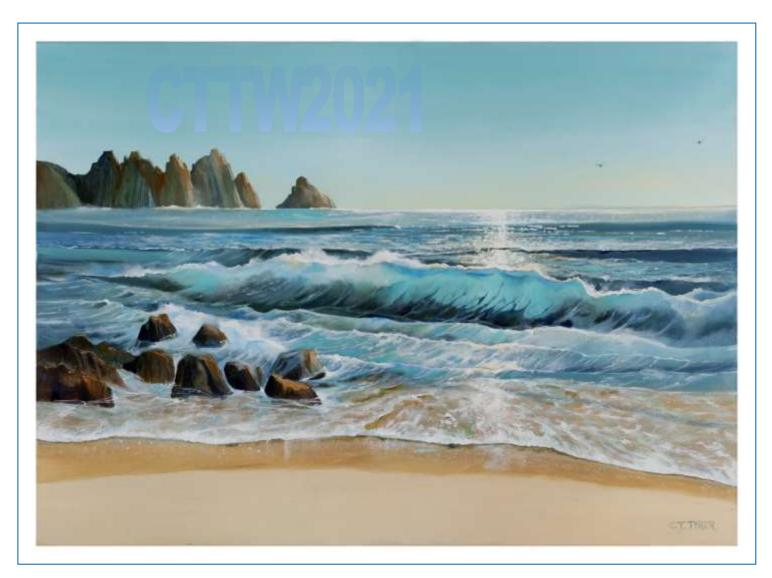

#### Title: Turquoise Waves Ref: CTTW2021

| Size:          | A1          | A2          |
|----------------|-------------|-------------|
| lmage<br>size: | 554 x 755mm | 380 x 518mm |
| Price:         | £170        | £150        |
| Original:      |             | POA         |