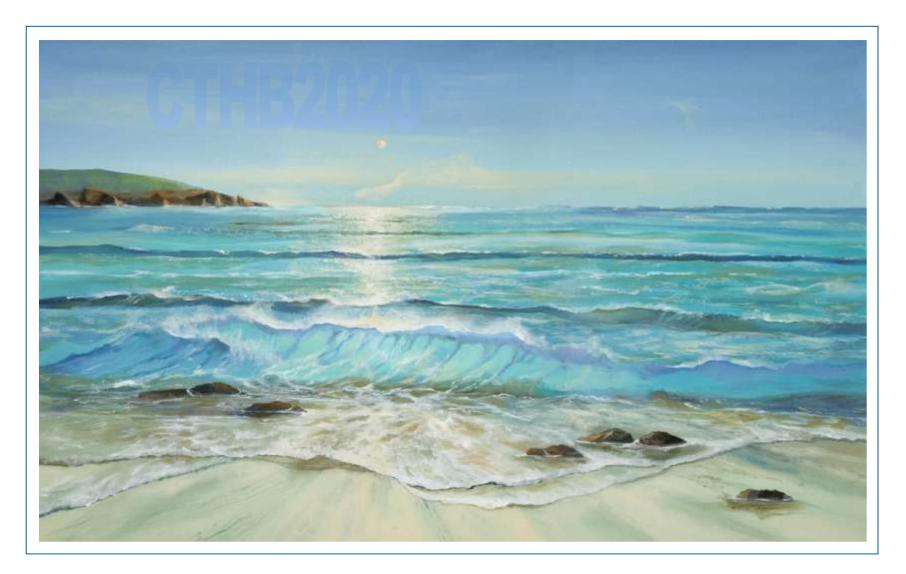

# Title: Harlyn Bay Ref: CTHB2020

| Size:          | A1          | A2          |
|----------------|-------------|-------------|
| lmage<br>size: | 493 x 801mm | 341 x 554mm |
| Price:         | £170        | £150        |
| Original:      |             | SOLD        |