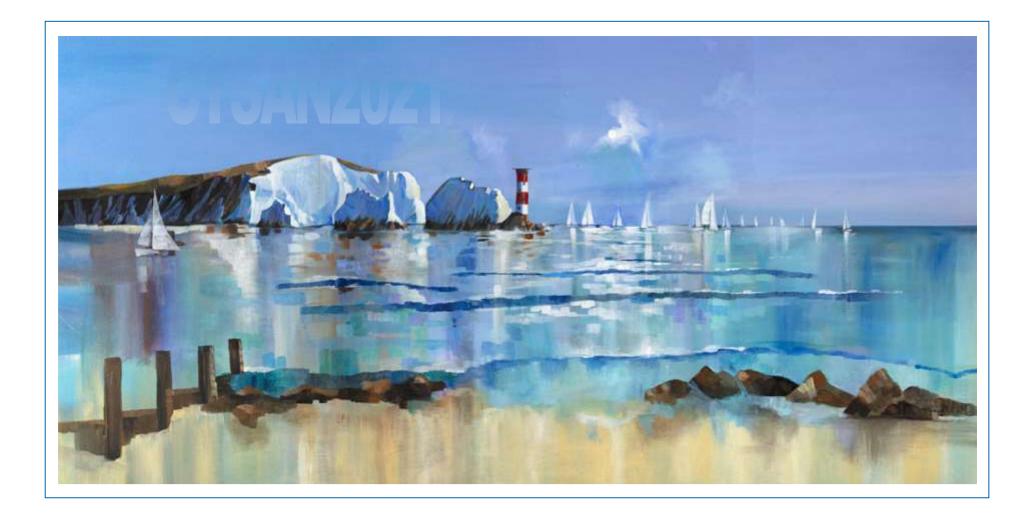

### Title: Summer Afternoon At The Needles Ref: CTSAN2021

| Size:          | A1          | A2          |
|----------------|-------------|-------------|
| lmage<br>size: | 400 x 801mm | 276 x 554mm |
| Price:         | £170        | £150        |
| Original:      |             | SOLD        |