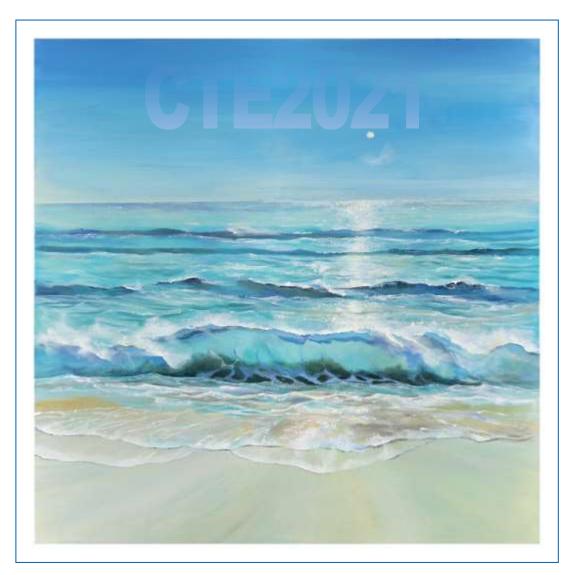

# Title: Escapism Ref: CTE2021

| Size:          | A1          | A2          |
|----------------|-------------|-------------|
| lmage<br>size: | 554 x 554mm | 380 x 380mm |
| Price:         | £170        | £150        |
| Original:      |             | SOLD        |