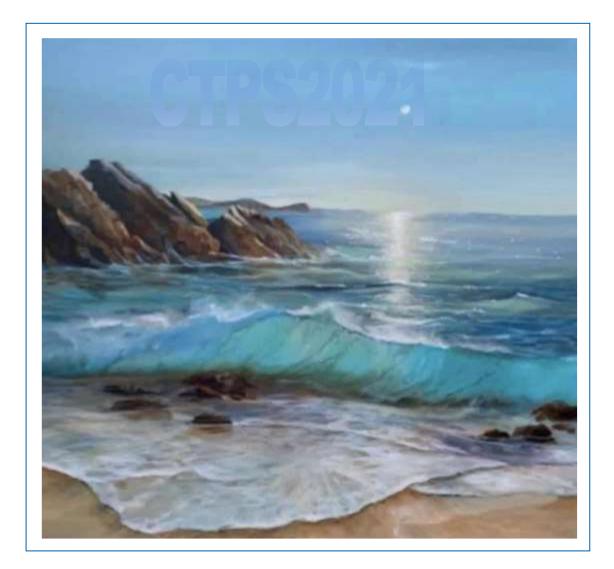

#### Title: Pentewann Sands Ref: CTPS2021

| Size:          | A1          | A2          |
|----------------|-------------|-------------|
| lmage<br>size: | 554 x 554mm | 380 x 380mm |
| Price:         | £170        | £150        |
| Original:      |             | POA         |