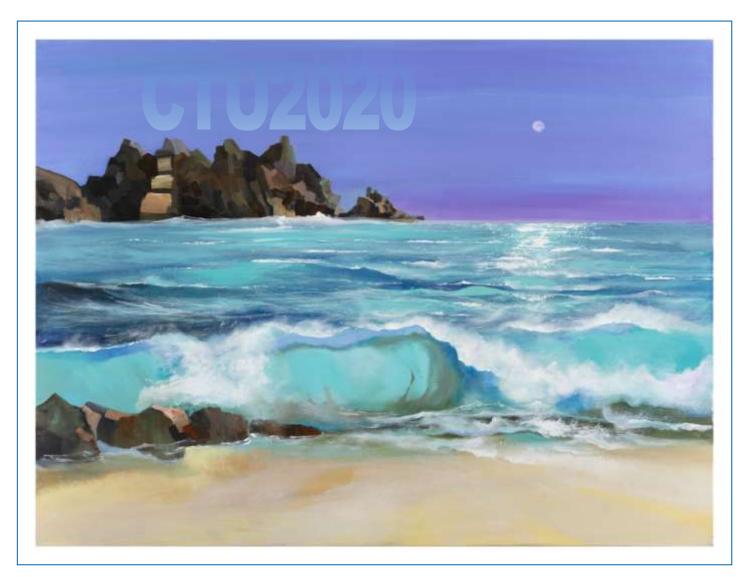

# Title: Moonlight at Porthcurno Ref: CTU2020

| Size:          | A1          | A2          |
|----------------|-------------|-------------|
| lmage<br>size: | 554 x 728mm | 380 x 499mm |
| Price:         | £170        | £150        |
| Original:      |             | POA         |