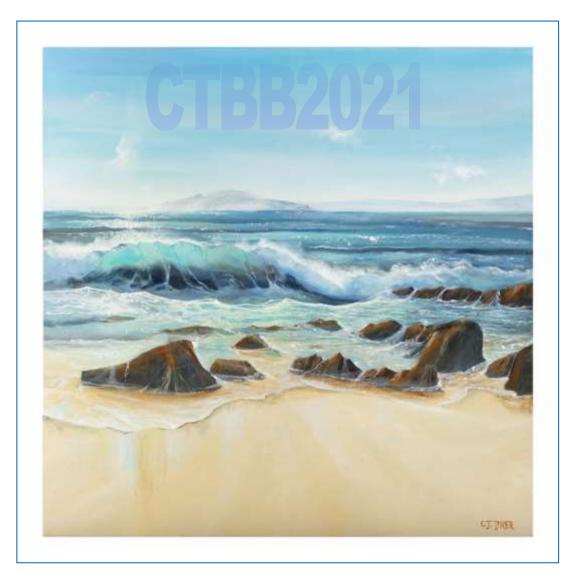

#### Title: Bantham Bay, Burgh Island Ref: CTBB2021

| Size:          | A1          | A2          |
|----------------|-------------|-------------|
| lmage<br>size: | 554 x 554mm | 380 x 380mm |
| Price:         | £170        | £150        |
| Original:      |             | POA         |