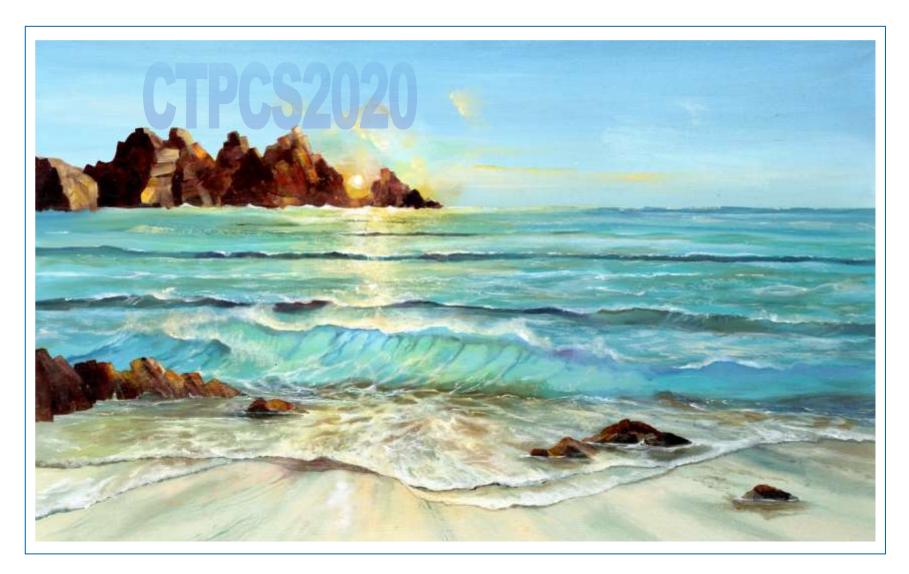

#### Title: Porthcurno Sunset Ref: CTPCS2020

| Size:          | A1          | A2          |
|----------------|-------------|-------------|
| lmage<br>size: | 485 x 801mm | 336 x 554mm |
| Price:         | £170        | £150        |
| Original:      |             | SOLD        |