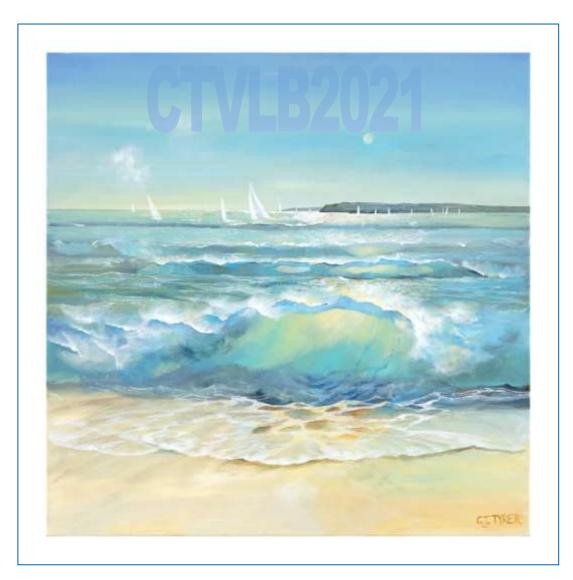

#### Title: View from Lepe Beach, Solent Ref: CTVLB2021

| Size:          | A1          | A2          |
|----------------|-------------|-------------|
| lmage<br>size: | 554 x 554mm | 380 x 380mm |
| Price:         | £170        | £150        |
| Original:      |             | SOLD        |