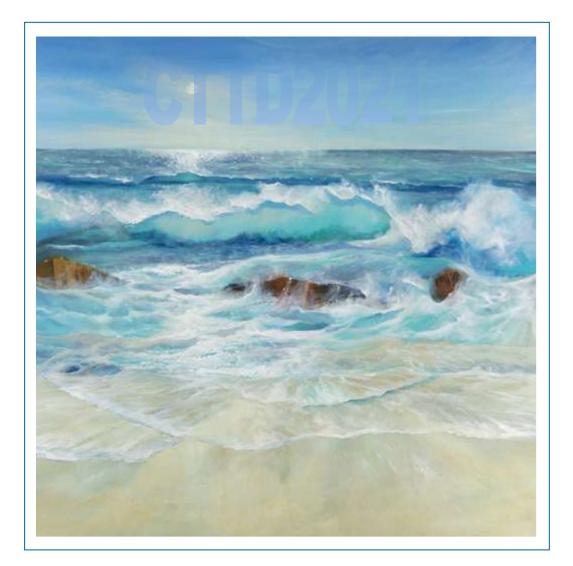

# Title: Tidelines Ref: CTTD2021

| Size:          | A1          | A2          |
|----------------|-------------|-------------|
| lmage<br>size: | 554 x 554mm | 380 x 380mm |
| Price:         | £170        | £150        |
| Original       | :           | SOLD        |