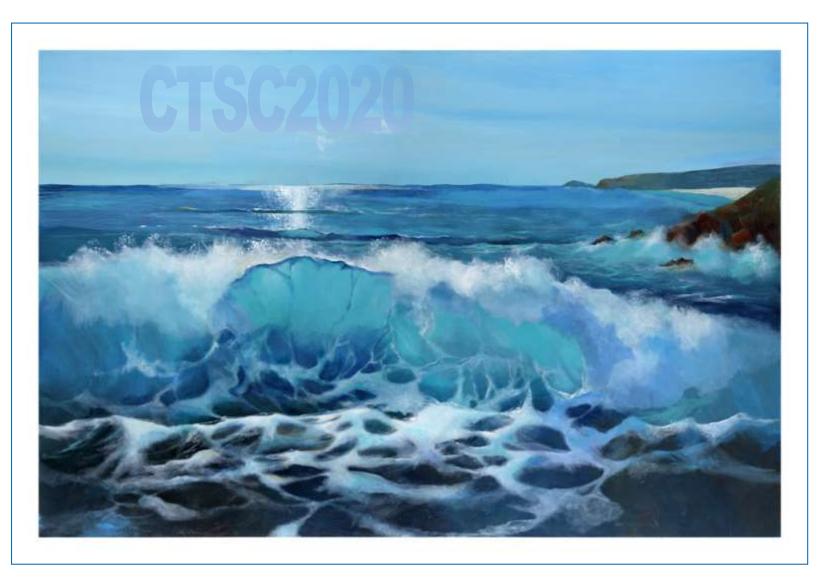

#### Title: Sennen Cove Ref: CTSC2020

| Size:          | A1          | A2          |
|----------------|-------------|-------------|
| lmage<br>size: | 545 x 801mm | 377 x 554mm |
| Price:         | £170        | £150        |
| Original:      |             | SOLD        |