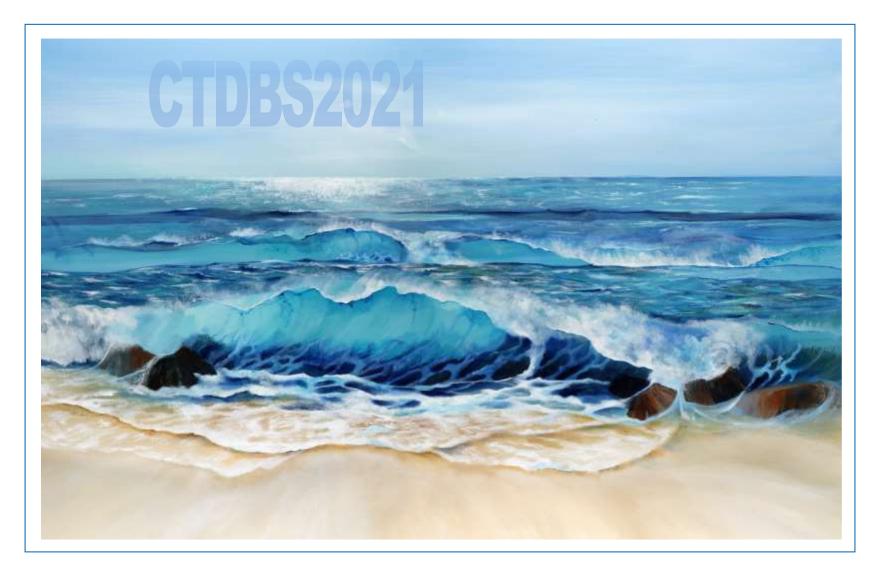

#### Title: Down by the Sea Ref: CTDBS2021

| Size:          | A1          | A2          |
|----------------|-------------|-------------|
| lmage<br>size: | 508 x 801mm | 352 x 554mm |
| Price:         | £170        | £150        |
| Original:      |             | SOLD        |