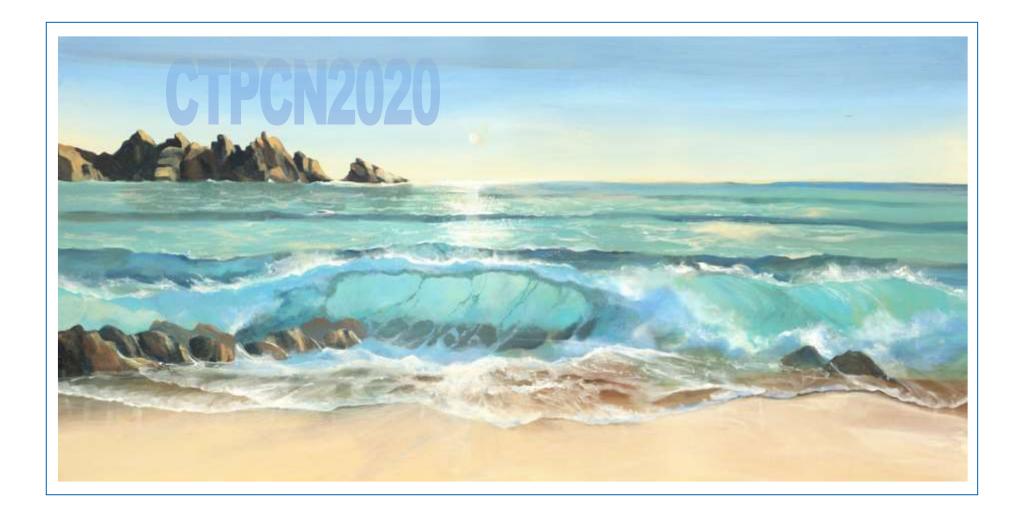

| Title: Porthcurno Sun |
|-----------------------|
| Ref: CTPCN2020        |

| Size:          | A1          | A2          |
|----------------|-------------|-------------|
| lmage<br>size: | 401 x 801mm | 277 x 554mm |
| Price:         | £170        | £150        |
| Original:      |             | POA         |