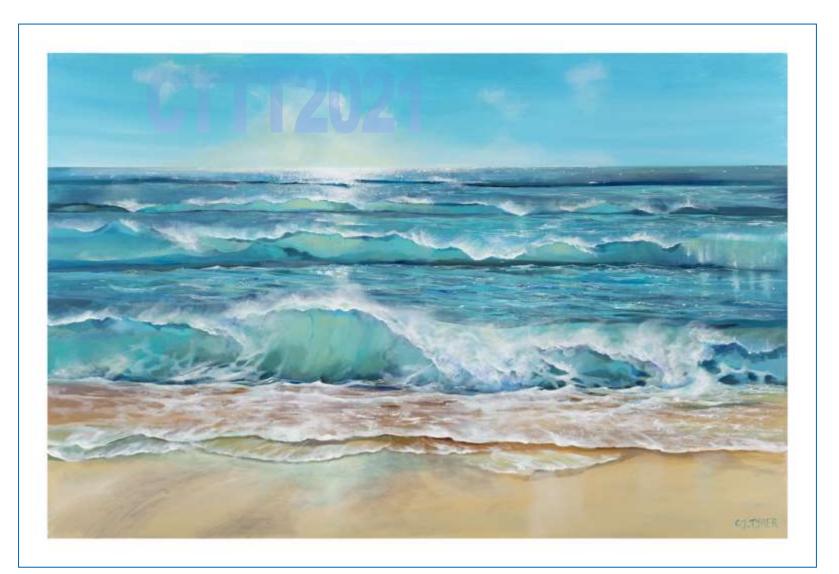

#### Title: Time and Tide Ref: CTTT2021

| Size:          | A1          | A2          |
|----------------|-------------|-------------|
| lmage<br>size: | 546 x 801mm | 377 x 554mm |
| Price:         | £170        | £150        |
| Original:      |             | POA         |