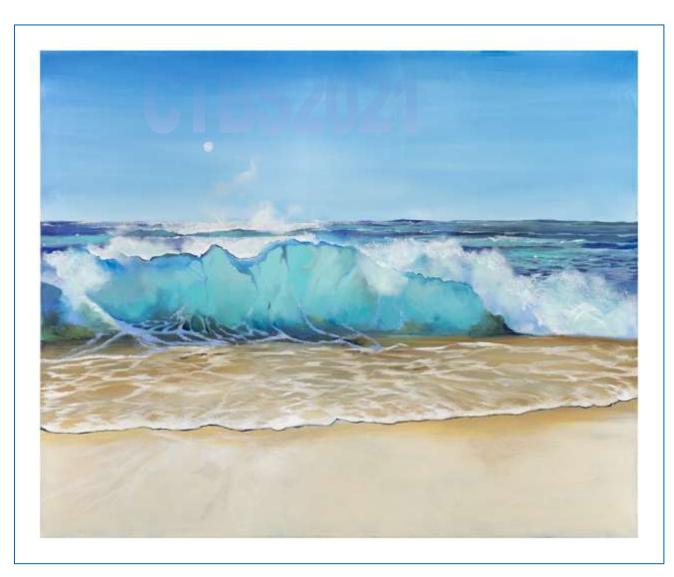

| Title: Big Surf                                                                                                                        | Size:          | A1          | A2          |
|----------------------------------------------------------------------------------------------------------------------------------------|----------------|-------------|-------------|
| Ref: CTBS2021                                                                                                                          | lmage<br>size: | 554 x 668mm | 380 x 458mm |
| A1 or A2 limited edition fine art prints available.<br>Each comes with a Certificate of Authenticity, signed by the Artist.            | Price:         | £170        | £150        |
| Price includes UK delivery. International carriage quotes available on request.<br>Prints have a 20mm white border over the image size | Origina        | l:          | POA         |
| Original paintings available where indicated, details on request.                                                                      |                |             |             |