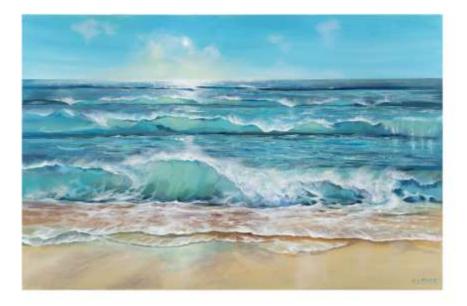

#### Title: Turquoise Waves Ref: CTTW2021

| Size:          | A1          | A2          |
|----------------|-------------|-------------|
| lmage<br>size: | 554 x 755mm | 380 x 518mm |
| Price:         | £170        | £150        |
| Original:      |             | POA         |