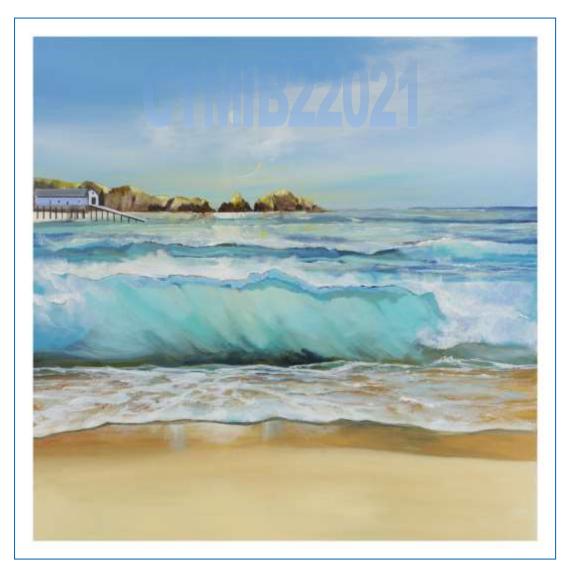

# Title: Mother Ivey's Bay #2 Ref: CTMIB22021

| Size:          | A1          | A2          |
|----------------|-------------|-------------|
| lmage<br>size: | 554 x 554mm | 380 x 380mm |
| Price:         | £170        | £150        |
| Original:      |             | POA         |