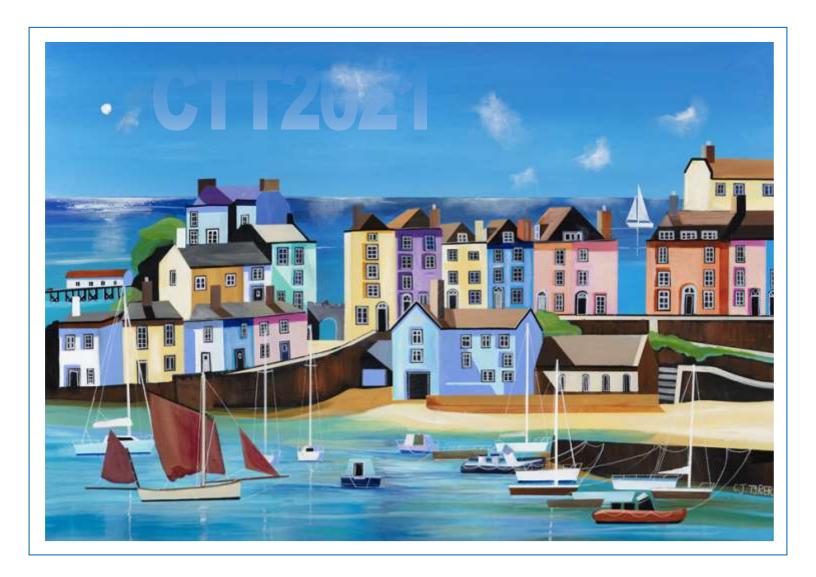

Prints have a 20mm white border over the image size

Original paintings available where indicated, details on request.

Size: A1 A2

Image 554 x 554mm 380 x 380mm

size:

Price: £170 £150

Title: Tenby Ref: CTT2021

A1 or A2 limited edition fine art prints available.

Each comes with a Certificate of Authenticity, signed by the Artist.

Price includes UK delivery. International carriage quotes available on request.

Prints have a 20mm white border over the image size

Original paintings available where indicated, details on request.

Size: A1 A2

Image 554 x 799mm 380 x 548mm

size:

Price: £170 £150

Title: Oxford Ref: CTO2021

A1 or A2 limited edition fine art prints available.