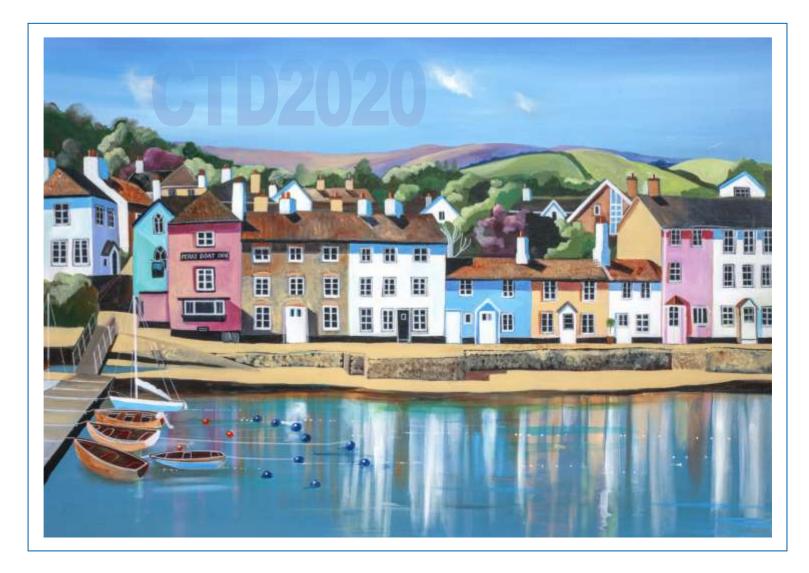

Image 554 x 554mm 380 x 380mm

size:

Price: £170 £150

Original: n/a

Title: Dittisham Ref: CTD2020

A1 or A2 limited edition fine art prints available.

Each comes with a Certificate of Authenticity, signed by the Artist.