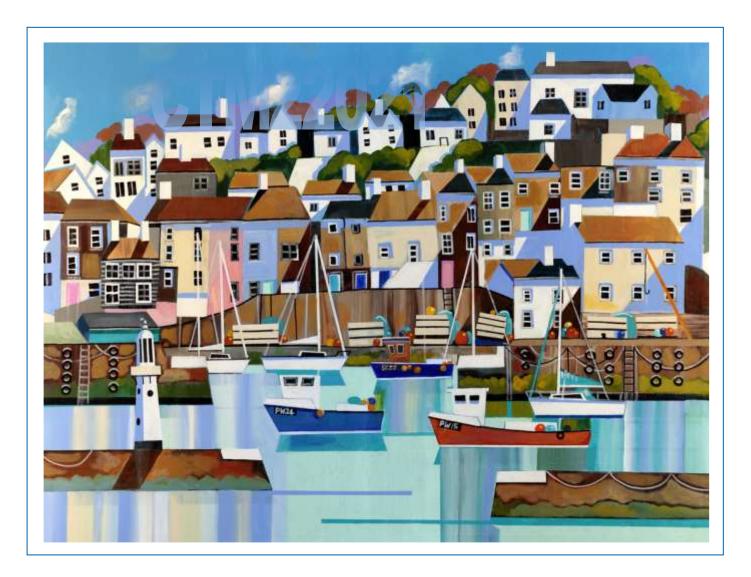

Image 554 x 614mm 380 x 421mm

size:

Price: £170 £150

Title: Kingsbridge Ref: CTKB2021

A1 or A2 limited edition fine art prints available.

Each comes with a Certificate of Authenticity, signed by the Artist.

Price includes UK delivery. International carriage quotes available on request.

Prints have a 20mm white border over the image size

Original paintings available where indicated, details on request.

Size: A1 A2

Image 554 x 689mm 380 x 472mm

size:

Price: £170 £150

Title: Kingswear Ref: CTK2020

A1 or A2 limited edition fine art prints available.

Each comes with a Certificate of Authenticity, signed by the Artist.

Price includes UK delivery. International carriage quotes available on request.