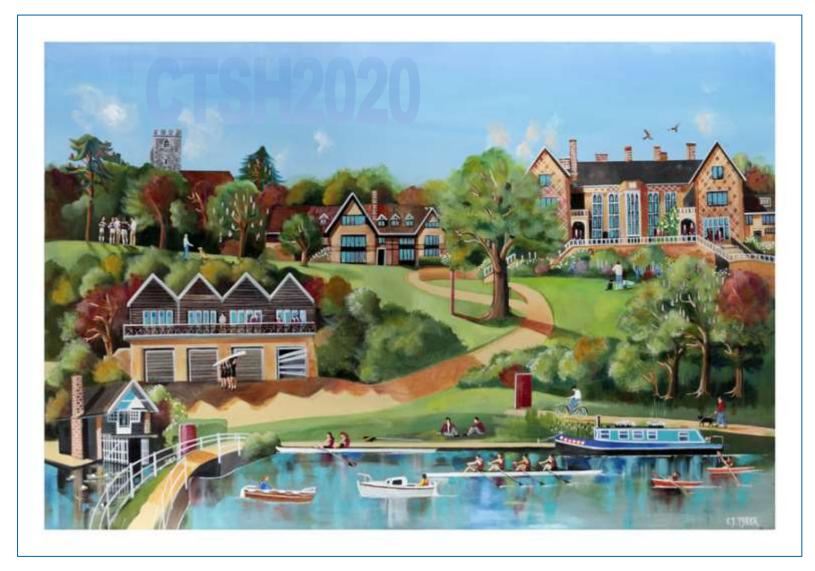

Size: A1 A2

Image 554 x 692mm 380 x 475mm

size:

Price: £170 £150

Title: Shiplake College, Oxfordshire Ref: CTSH2020

A1 or A2 limited edition fine art prints available.

Each comes with a Certificate of Authenticity, signed by the Artist.

Price includes UK delivery. International carriage quotes available on request.

Prints have a 20mm white border over the image size

Original paintings available where indicated, details on request.

Size: A1 A2

Image 553 x 801mm 380 x 551mm

size:

Price: £170 £150

Title: Venice in Gold

Ref: CTV2020

A1 or A2 limited edition fine art prints available.

Each comes with a Certificate of Authenticity, signed by the Artist.