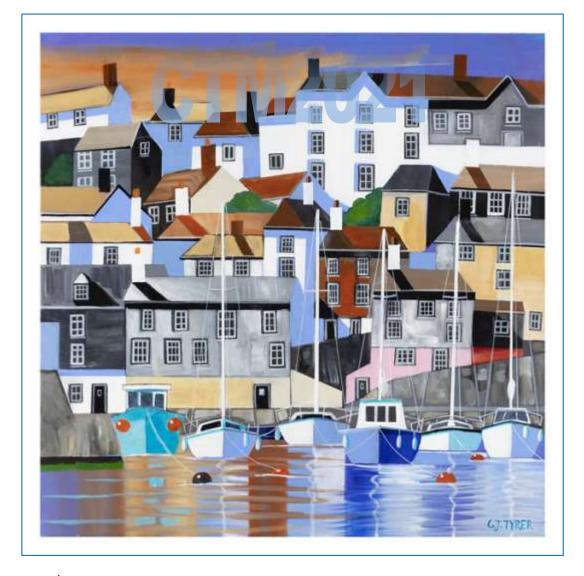

Original paintings available where indicated, details on request.

Size: A1 A2

Image 554 x 554mm 380 x 380mm

size:

Price: £170 £150

Title: Mevagissey Ref: CTM22021

A1 or A2 limited edition fine art prints available.

Each comes with a Certificate of Authenticity, signed by the Artist.

Price includes UK delivery. International carriage quotes available on request.

Prints have a 20mm white border over the image size

Original paintings available where indicated, details on request.