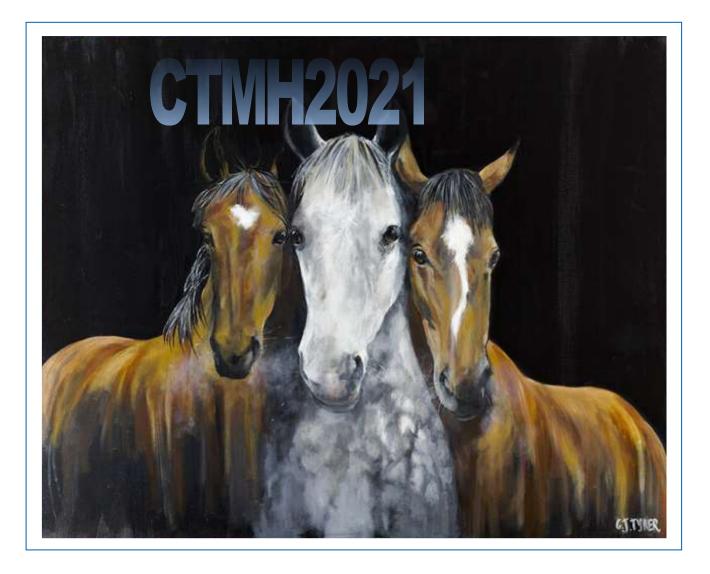

## Commissions Examples

(not available for resale)

Title: Mindful of Horses

Ref: CTMH2021

I am always interested to hear about opportunities for commissions. Favourite subjects are beloved pets, favourite places and bespoke scenes created to evoke a particular memory.

To discuss your unique creation contact: cjtyrer@gmail.com

Original Size:

Materials:

Use:

Date:

1000 x1234mm TBC

Acrylic on Canvas

Book cover