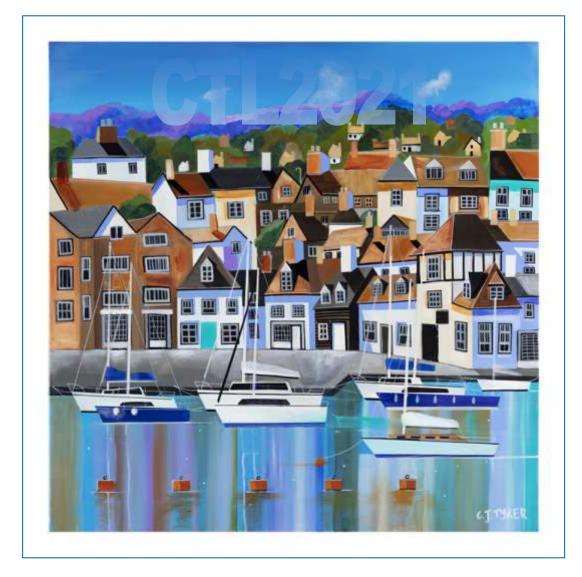

Prints have a 20mm white border over the image size

Original paintings available where indicated, details on request.

Size: A1 A2

Image 554 x 759mm 380 x 521mm

Price: £170 £150

Title: Lymington Quay

Ref: CTL2021