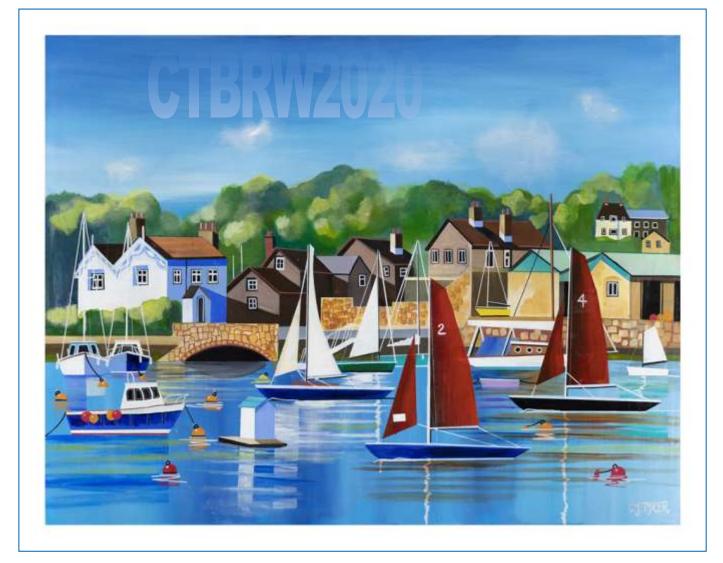

Title: Bembridge with Red Wings Ref: CTBRW2020

A1 or A2 limited edition fine art prints available.

Each comes with a Certificate of Authenticity, signed by the Artist.

Price includes UK delivery. International carriage quotes available on request.

Prints have a 20mm white border over the image size

Original paintings available where indicated, details on request.

Size: A1 A2

Image 554 x 702mm 380 x 481mm

size:

Price: £170 £150

Title: Brixham Ref: CTBX2021