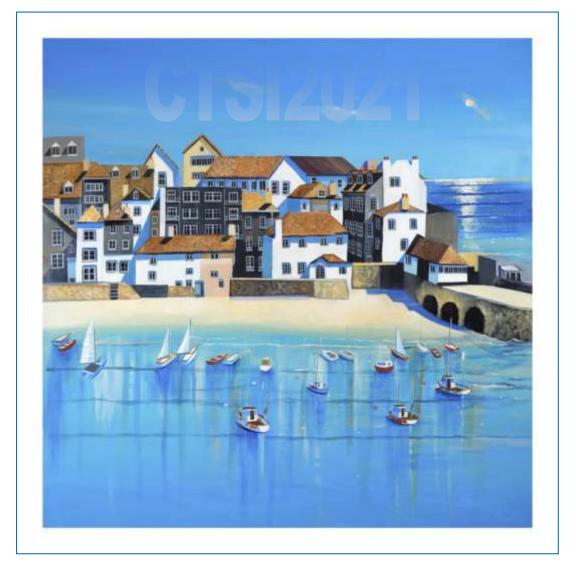

Image 551 x 801mm 380 x 553mm

size:

Price: £170 £150

Title: St Ives Ref: CTSI2021

A1 or A2 limited edition fine art prints available.

Each comes with a Certificate of Authenticity, signed by the Artist.

Price includes UK delivery. International carriage quotes available on request.

Prints have a 20mm white border over the image size

Original paintings available where indicated, details on request.

Size: A1 A2

Image 554 x 554mm 380 x 380mm

size:

Price: £170 £150

Title: St Ives with Jumbos