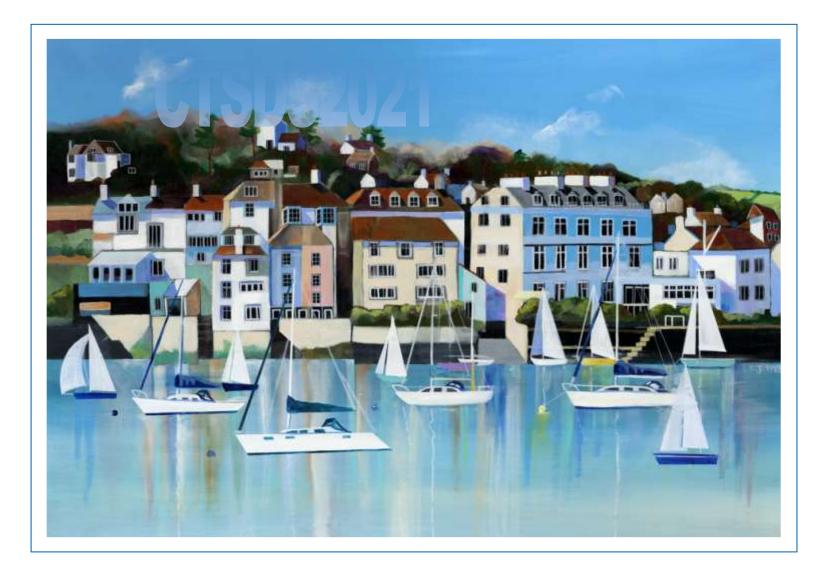

Image 554 x 554mm 380 x 380mm

size:

Price: £170 £150

Title: Sunny Days at Salcombe Ref: CTSDS2021

A1 or A2 limited edition fine art prints available.

Each comes with a Certificate of Authenticity, signed by the Artist.

Price includes UK delivery. International carriage quotes available on request.

Prints have a 20mm white border over the image size

Original paintings available where indicated, details on request.

Size: A1 A2

Image 551 x 801mm 380 x 553mm

size:

Price: £170 £150

Title: St Ives Ref: CTSI2021

A1 or A2 limited edition fine art prints available.

Each comes with a Certificate of Authenticity, signed by the Artist.

Price includes UK delivery. International carriage quotes available on request.