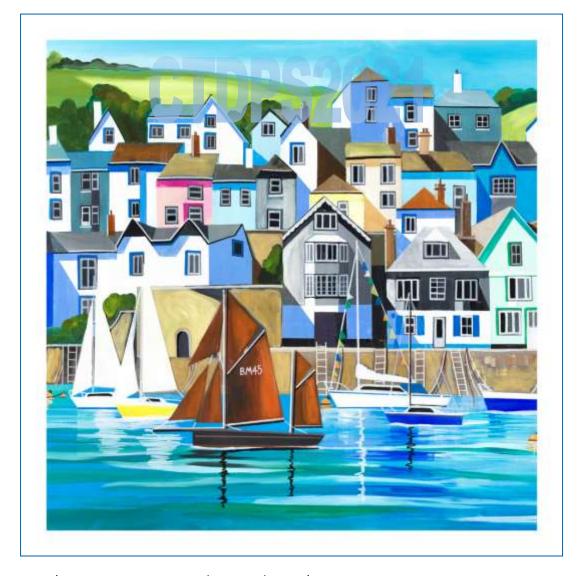

Image 554 x 690mm 380 x 473mm

size:

Price: £170 £150

Title: Dartmouth with Pilgrim square Ref: CTDPS2021

A1 or A2 limited edition fine art prints available.

Each comes with a Certificate of Authenticity, signed by the Artist.