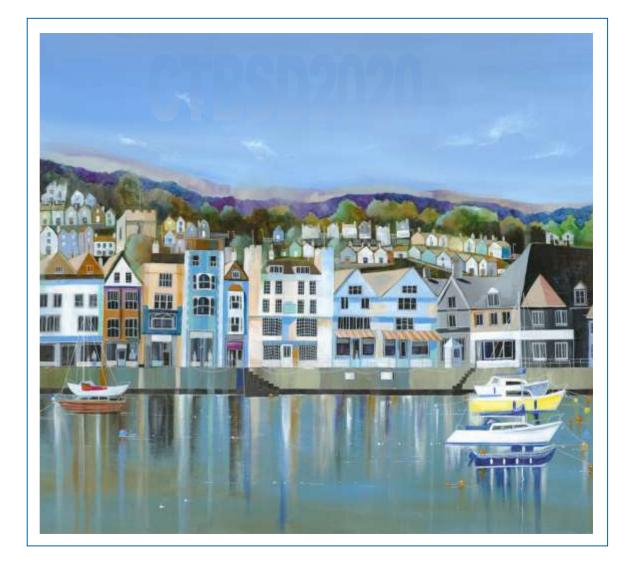

Image 554 x 554mm 380 x 380mm

size:

Price: £170 £150

Title: Blue Skies, Dartmouth Ref: CTBSD2020

A1 or A2 limited edition fine art prints available.

Each comes with a Certificate of Authenticity, signed by the Artist.