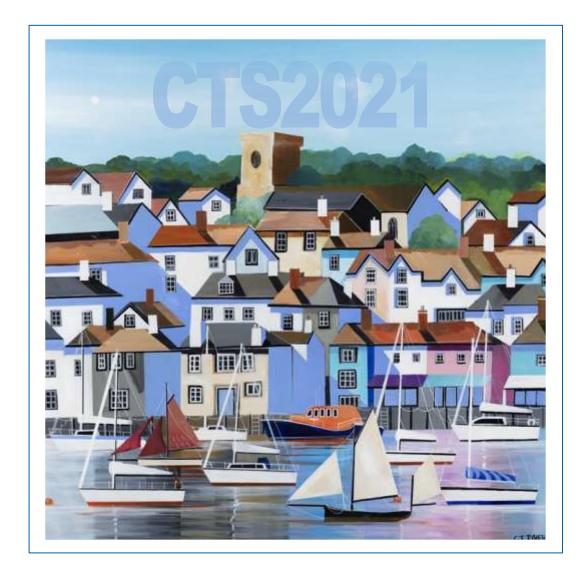

Size: A1 A2

Image 554 x 737mm 380 x 505mm

size:

Price: £170 £150

Title: Salcombe Ref: CTS2021

A1 or A2 limited edition fine art prints available.

Each comes with a Certificate of Authenticity, signed by the Artist.