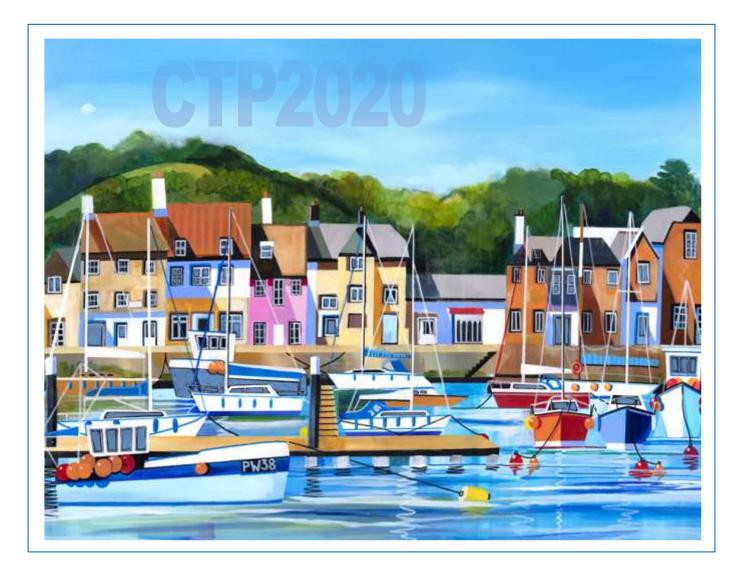

Image 554 x 554mm 380 x 380mm

size:

Price: £170 £150

Title: Padstow Ref: CTP2020

A1 or A2 limited edition fine art prints available.

Each comes with a Certificate of Authenticity, signed by the Artist.

Price includes UK delivery. International carriage quotes available on request.