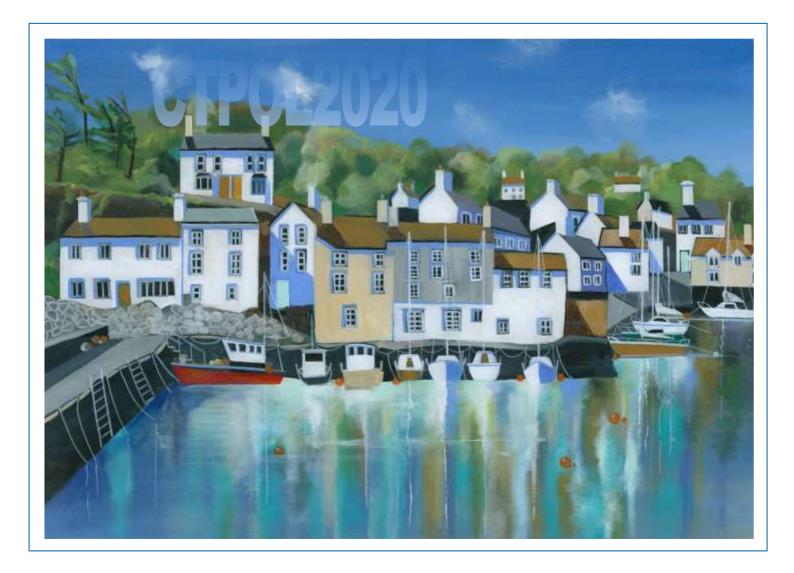

Original paintings available where indicated, details on request.

Size: A1 A2

Image 554 x 776mm 380 x 532mm

size:

Price: £170 £150

Title: Port Isaac Ref: CTPI2020

A1 or A2 limited edition fine art prints available.