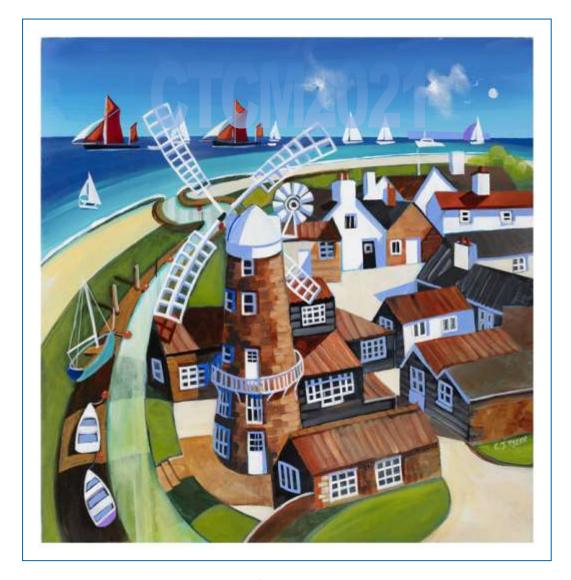

Size: A1 A2

Image 554 x 554mm 380 x 380mm

size:

Price: £170 £150

Title: Cley Mill, Norfolk

Ref: CTCM2021

A1 or A2 limited edition fine art prints available.

Each comes with a Certificate of Authenticity, signed by the Artist.