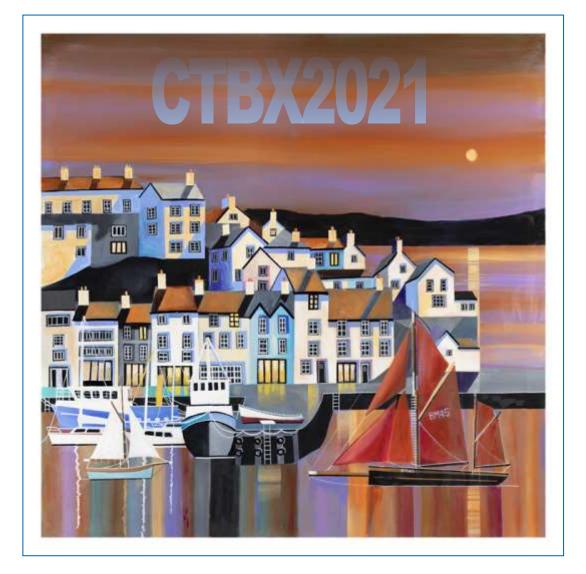

Prints have a 20mm white border over the image size

Original paintings available where indicated, details on request.

Size: A1 A2

Image 554 x 702mm 380 x 481mm

size:

Price: £170 £150

Title: Brixham Ref: CTBX2021

A1 or A2 limited edition fine art prints available.

Each comes with a Certificate of Authenticity, signed by the Artist.

Price includes UK delivery. International carriage quotes available on request.

Prints have a 20mm white border over the image size

Original paintings available where indicated, details on request.

Size: A1 A2

Image 554 x 554mm 380 x 380mm

size:

Price: £170 £150

Title: Busy Day Ref: CTBD2021

A1 or A2 limited edition fine art prints available.