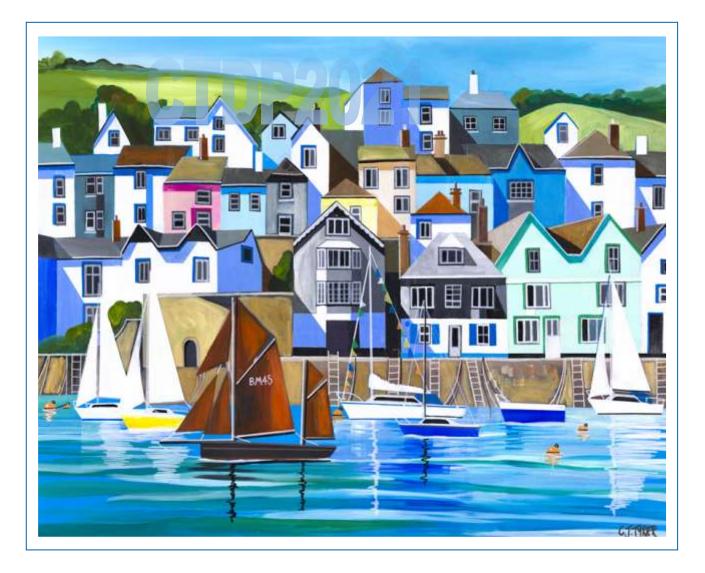

Image 554 x 690mm 380 x 473mm

size:

Price: £170 £150

Title: Dartmouth with Pilgrim square Ref: CTDPS2021

A1 or A2 limited edition fine art prints available.

Each comes with a Certificate of Authenticity, signed by the Artist.