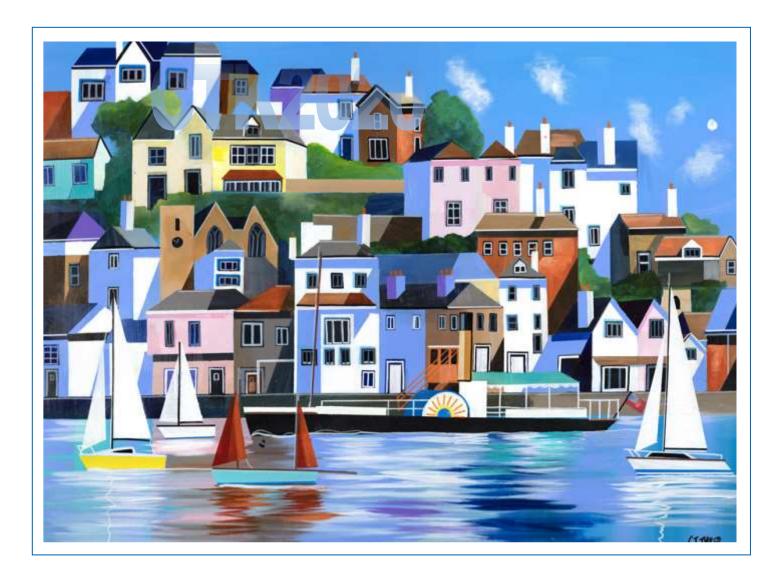

Title: Bembridge with Red Wings Ref: CTBRW2020

A1 or A2 limited edition fine art prints available.

Each comes with a Certificate of Authenticity, signed by the Artist.

Price includes UK delivery. International carriage quotes available on request.

Prints have a 20mm white border over the image size

Original paintings available where indicated, details on request.

Size: A1 A2

Image 554 x 702mm 380 x 481mm

size:

Price: £170 £150

Title: Brixham Ref: CTBX2021