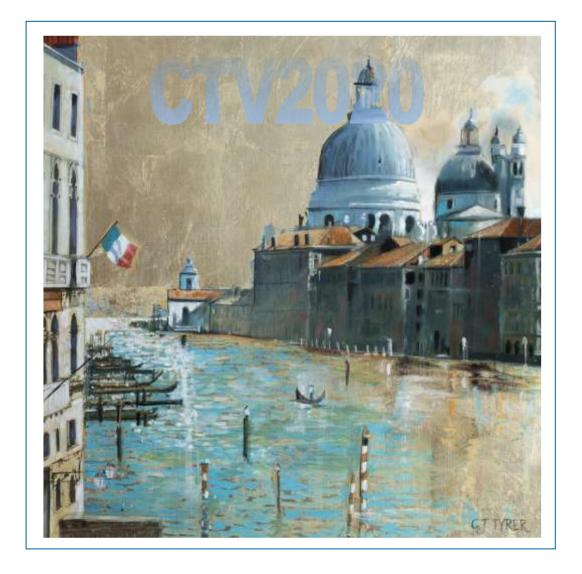

Image 553 x 801mm 380 x 551mm

size:

Price: £170 £150

Title: Venice in Gold

Ref: CTV2020

A1 or A2 limited edition fine art prints available.

Each comes with a Certificate of Authenticity, signed by the Artist.

Price includes UK delivery. International carriage quotes available on request.

Prints have a 20mm white border over the image size

Original paintings available where indicated, details on request.

Size: A1 A2

Image 554 x 554mm 380 x 380mm

size:

Price: £170 £150

Title: First Past the Post Ref: CTFPP2021

A1 or A2 limited edition fine art prints available.

Each comes with a Certificate of Authenticity, signed by the Artist.