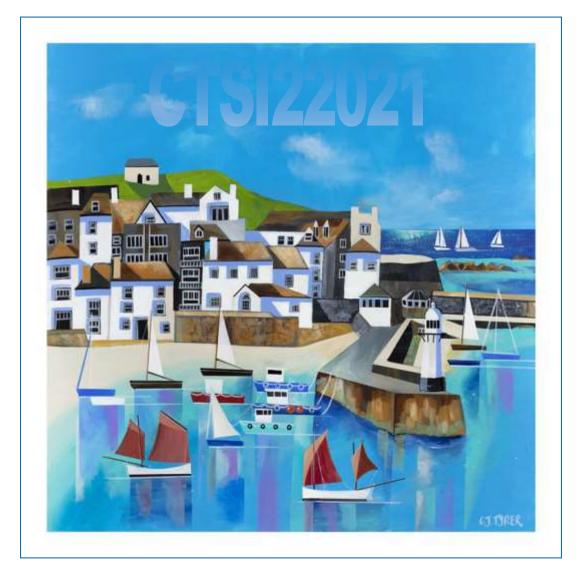

Prints have a 20mm white border over the image size

Original paintings available where indicated, details on request.

Size: A1 A2

Image 554 x 554mm 380 x 380mm

size:

Price: £170 £150

Title: St Ives with Jumbos

Ref: CTSI22021

A1 or A2 limited edition fine art prints available.

Each comes with a Certificate of Authenticity, signed by the Artist.

Price includes UK delivery. International carriage quotes available on request.