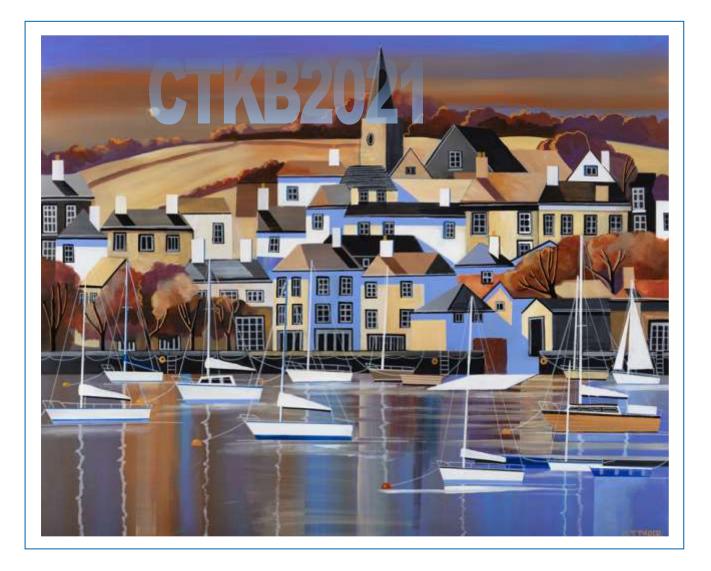

Image 554 x 614mm 380 x 421mm

size:

Price: £170 £150

Title: Kingsbridge Ref: CTKB2021

A1 or A2 limited edition fine art prints available.

Each comes with a Certificate of Authenticity, signed by the Artist.