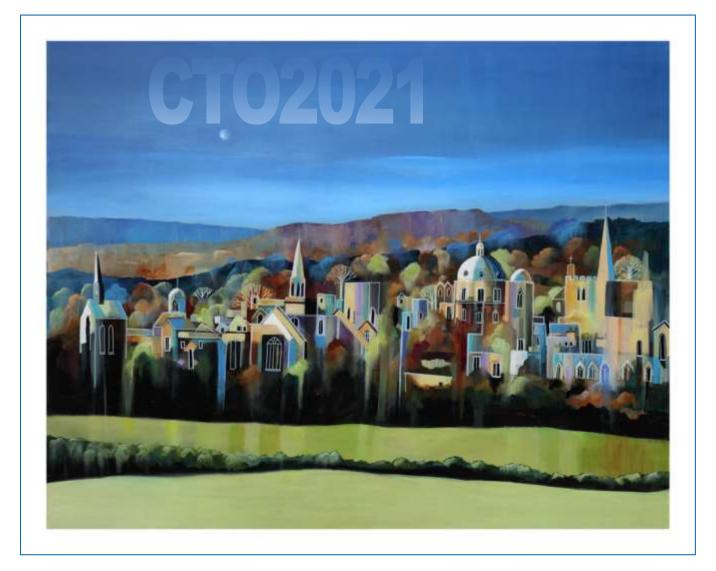

Original paintings available where indicated, details on request.

Size: A1 A2

Image 554 x 799mm 380 x 548mm

size:

Price: £170 £150

Title: Oxford Ref: CTO2021

A1 or A2 limited edition fine art prints available.

Each comes with a Certificate of Authenticity, signed by the Artist.

Price includes UK delivery. International carriage quotes available on request.

Prints have a 20mm white border over the image size

Original paintings available where indicated, details on request.

Size: A1 A2

Image 554 x 692mm 380 x 475mm

size:

Price: £170 £150

Title: Shiplake College, Oxfordshire Ref: CTSH2020

A1 or A2 limited edition fine art prints available.

Each comes with a Certificate of Authenticity, signed by the Artist.