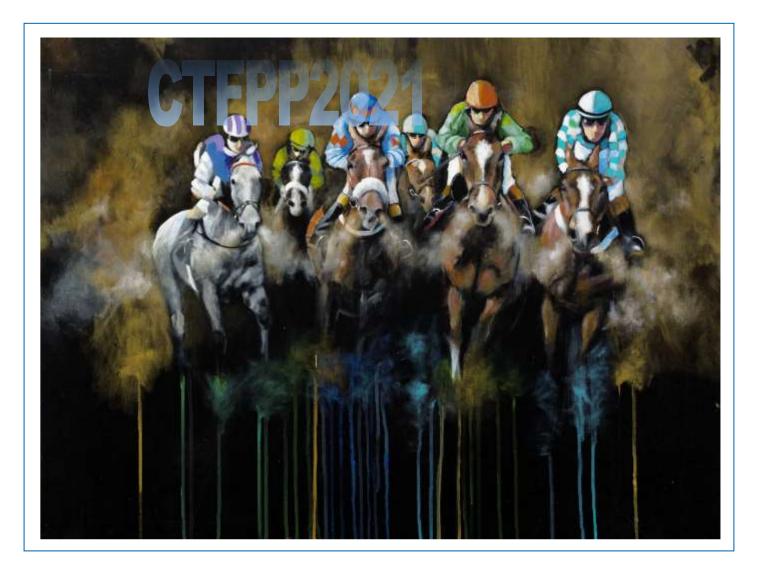

Image 554 x 554mm 380 x 380mm

size:

Price: £170 £150

Title: First Past the Post Ref: CTFPP2021

A1 or A2 limited edition fine art prints available.

Each comes with a Certificate of Authenticity, signed by the Artist.

Price includes UK delivery. International carriage quotes available on request.

Prints have a 20mm white border over the image size

Original paintings available where indicated, details on request.

Size: A1 A2

Image 554 x 743mm 380 x 510mm

size:

Price: £170 £150