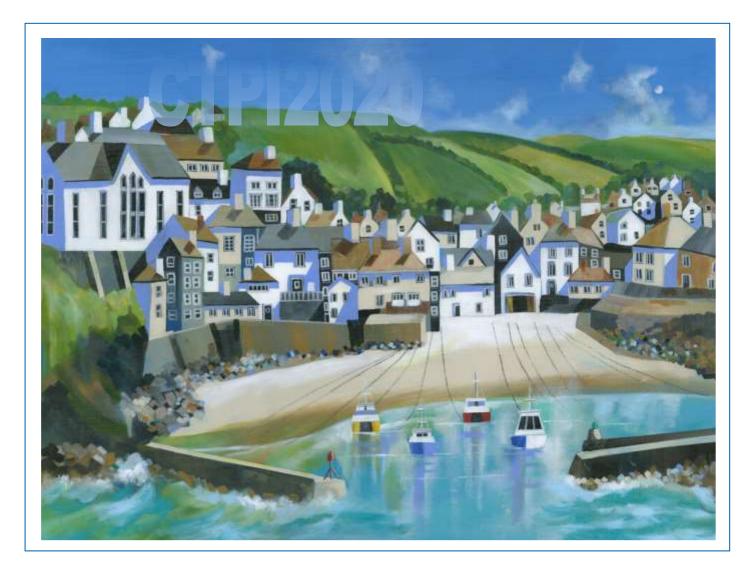

Original paintings available where indicated, details on request.

Size: A1 A2

Image 554 x 776mm 380 x 532mm

size:

Price: £170 £150

Title: Port Isaac Ref: CTPI2020

A1 or A2 limited edition fine art prints available.