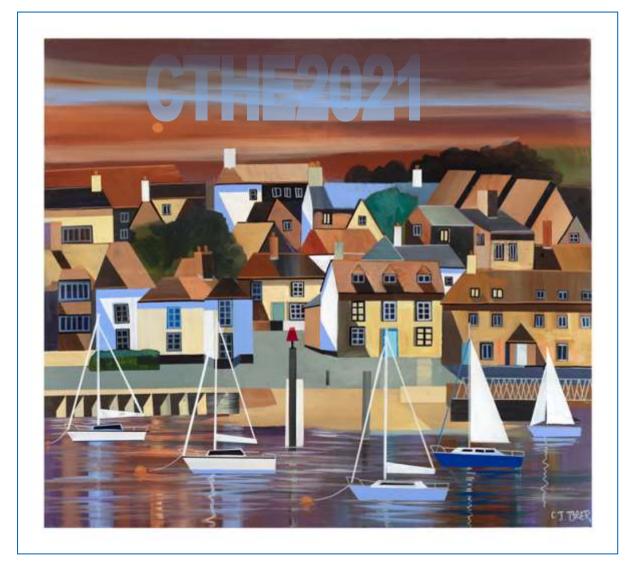

Image 554 x 797mm 380 x 546mm

size:

Price: £170 £150

Title: Hamble Evening

Ref: CTHE2021

A1 or A2 limited edition fine art prints available.

Each comes with a Certificate of Authenticity, signed by the Artist.